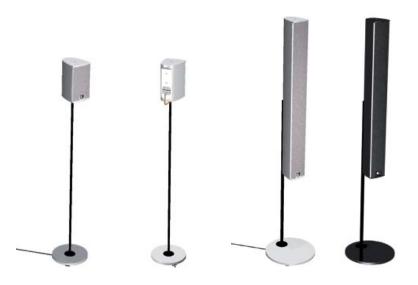

Approprirate for: Linea AL-10, AL-20

Approprirate for:

Linea AL-50, AL-100, AL-150, LX-100, LX-150 Arc Tops AT-05, AT-06, AT-07, AT-08, AT-09

Approprirate for:

Linea AL-50, AL-100, AL-150, LX-100, LX-150 Arc Tops AT-05, AT-06, AT-07, AT-08, AT-09