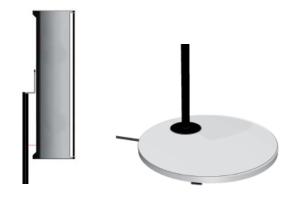

## Obscured cable guide

Obscured cable guide in the stand and round base for max 1,5  $\,\text{mm}^2$  cable cross section appropriate.