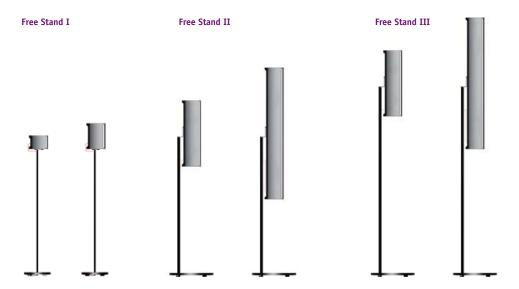

#### Free Stand I

Designer stand with heavy round steel base with rubber feet for maximum stability obscured cable guide in the stand and round base. Wt: 4.6 kg, **H: 960 mm**, base-diameter: 160 mm. Round base: black or white, stand tube: matt black.

#### Free Stand II

Designer stand with heavy round steel base with rubber feet for maximum stability obscured cable guide in the stand and round base. Wt: 14 kg, **H: 1200 mm**, base-diameter: 360 mm. Round base: black or white, stand tube: matt black.

#### Free Stand III

Designer stand with heavy round steel base with rubber feet for maximum stability obscured cable guide in the stand and round base. Wt: 14 kg, **H: 1600 mm**, base-diameter: 360 mm. Round base: black or white, stand tube: matt black.