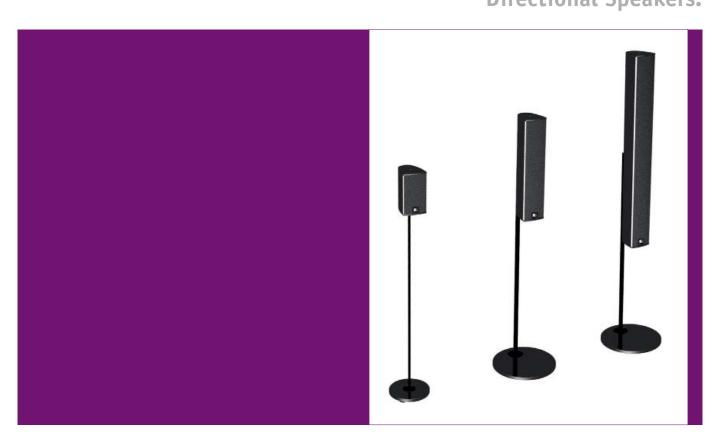

#### Free Stand I

Designer stand with heavy round steel base with rubber feet for maximum stability obscured cable guide in the stand and round base. Wt: 4.6 kg, **H: 960 mm**, base-diameter: 160 mm. Round base: black or white, stand tube: matt black.

#### Free Stand II

Designer stand with heavy round steel base with rubber feet for maximum stability obscured cable guide in the stand and round base. Wt: 14 kg, **H: 1200 mm**, base-diameter: 360 mm. Round base: black or white, stand tube: matt black.

#### Free Stand III

Designer stand with heavy round steel base with rubber feet for maximum stability obscured cable guide in the stand and round base. Wt: 14 kg, **H: 1600 mm**, base-diameter: 360 mm. Round base: black or white, stand tube: matt black.