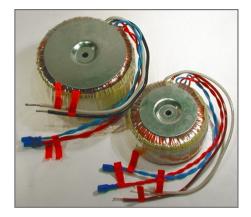

The XT transformers are being used in the Bittner XV 100 Volt series. Bittner quality is available in every single component.

# **Technical Data**

| Input Impedance                                                              | 4 Ohm                                                                                                                                                      |
|------------------------------------------------------------------------------|------------------------------------------------------------------------------------------------------------------------------------------------------------|
| Frequency Response                                                           | 20 Hz - 20 kHz (0 / -0,3 dB)                                                                                                                               |
| THD                                                                          | < 0,08 %                                                                                                                                                   |
| Dimensions XT Series                                                         | XT 100: 110 x 50 mm (Diameter x Height)<br>XT 200: 110 x 75 mm<br>XT 300: 130 x 75 mm<br>XT 400: 130 x 85 mm<br>XT 500: 130 x 85 mm<br>XT 800: 130 x 85 mm |
| Dimensions 8XT Series2 RU / 19" / 483 x 88 x 454 mm (Width x Height x Depth) |                                                                                                                                                            |
| Weight XT Series                                                             | XT 100: 1,6 kg<br>XT 200: 2,7 kg<br>XT 300: 3,8 kg<br>XT 400: 4,1 kg<br>XT 500: 4,4 kg<br>XT 800: 5,0 kg                                                   |
| Weight 8XT Series                                                            | 8XT 100: 25 kg<br>8XT 200: 30 kg<br>8XT 400: 45 kg                                                                                                         |