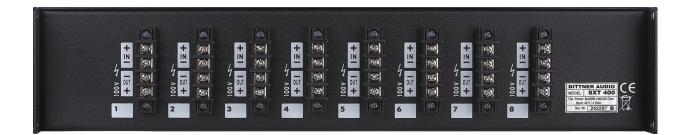

### **Connectors and Controls of the rear panel**

| Inputs from Amplifier | 2-pin screw terminals |
|-----------------------|-----------------------|
| Outputs to Speaker    | 2-pin screw terminals |