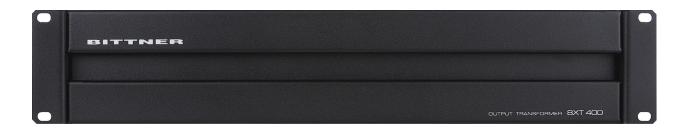

## 8XT - The Ideal Pair!

Bittner's high quality transformers are now not only available as single transformers, but come in an 8 channel chassis with only 2 RU. They offer a superior value for money ratio and save precious time through clean and simple wiring.

Simply connect an 8X amplifier to an 8XT multichannel output transformer and you'll be ready to meet our European norms and standards.

- Sensible Power Granulation
- Ultra linear frequency response
- Flux free quality
- Small Size
- Clean and comprehensibly marked connectors
- Available as Single Transformer or in a 8-channel Chassis