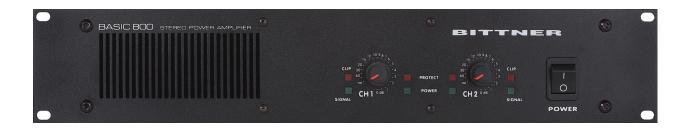

Certainly more than basic!

- High Tech SMT design
- Excellent sound and superior impulse response
- Protection Circuits: DC, LF, HF,
   Thermal, Short Circuit, Current
   Limiter, 3 ms Muting Delay
- XLR Inputs
- Speakon and Binding Posts
- Clip Limiter
- Toroidal transformers
- LED Indicators for SIGNAL, CLIP, PROTECT, POWER
- Temperature controlled, variable speed, low noise fans
- Detent potentiometers
- Stereo/Bridged/Parallel Mode
- Ground Lift
- Robust Steel Chassis
- 3 Year Warranty

## **BASIC Series**