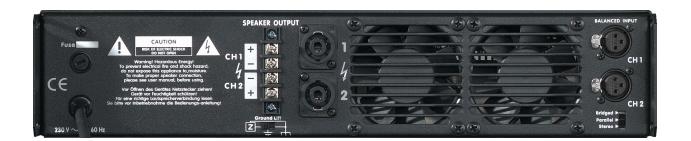

## **Connectors and Controls of the rear panel**

Power ......Fixed 230 V cord, fuse