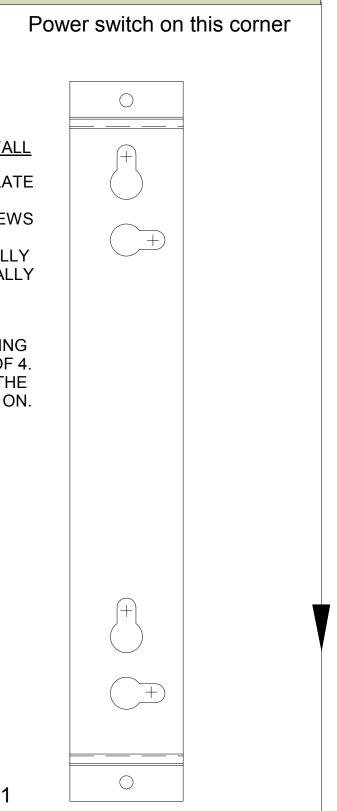

## **INSTRUCTIONS FOR FIXING TO THE WALL**

DRILLING TEMPLATE

**USE NO.8 ROUND HEAD SCREWS** 

UNIT MAY BE MOUNTED VERTICALLY **OR HORIZONTALLY** 

## **IMPORTANT**

USE 4 WALL FASTENERS, EACH CAPABLE OF SUPPORTING 4.77kg / 10lb 8oz, TO PROVIDE A SAFETY FACTOR OF 4. USE APPROPRIATE FIXINGS, PLUGS OR ANCHORS, FOR THE TYPE OF WALL THE UNIT IS TO BE MOUNTED ON.

INSTRUCTIONS FOR FITTING THE WALL MOUNT BRACKETS

REMOVE ALL RUBBER FEET **ORIENTATE BRACKETS AS SHOWN** FIT BRACKETS TO UNIT USING SCREWS AND WASHERS SUPPLIED (4 off M3 x 6 Pan TORX) DO NOT USE SCREWS USED TO FIT THE RUBBER FEET **TORX T10 DRIVER IS REQUIRED** 