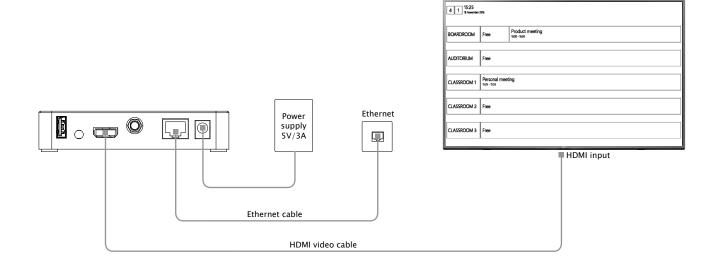

### Connection

#### **Box Contents**

touchONE-overview unit Power supply 5V/3A incl. power cable Ethernet cable Self-adhesive velcro tapes Data Sheet Declaration of Conformity Warranty Conditions

## **Installation**

Large screen display resolution Full HD (1920 x 1080)

You can use delivered self-adhesive velcro tapes to attach the touchONE-overview to the selected place. Apply these tapes to the bottom side of the unit. Avoid using the unit near water, in direct sunlight, or near a heating device. Free space 1 cm or more must be left around the unit to enable free air flow to cool the unit.