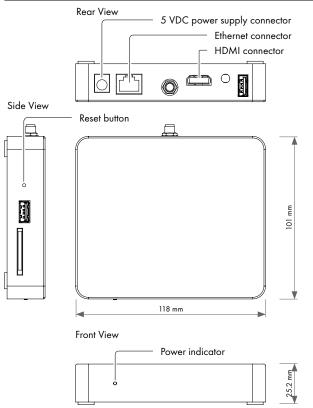

# **Description**

Note: connectors not described here are not used in touchONE-overview unit.

# **Factory Default Setup**

When the Reset button is pressed longer then 5 sec., the factory default function is performed and setup is as follows:

IP address: from DHCPIP Mask: from DHCP

Password: Empty (no input required)All settings and logo are deleted