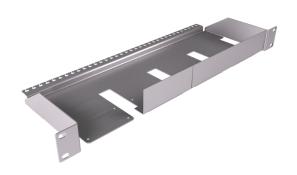

## Description

The Rack Mounting Shelf is an optional mounting accessory for controllers and IP interfaces. It allows secure installation of the devices in a 19" EIA equipment rack. The Rack Mounting Shelf occupies 1 rack space and it allows to install one full rack width unit, two half rack width units, four quarter rack width units or any possible combinations. The delivered faceplates can hide any open position on the shelf. Rackmounting hardware is not supplied.

## Main Features

- Holds one full rack width unit or combinations of half rack width and quarter rack width units
- Underside of units mount using the included screws
- Full rack width
- Height 1 rack space
- Stainless steel enclosure