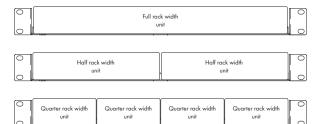

#### Unit installation

## Description

The Rack Mounting Shelf is an optional mounting accessory for controllers and IP interfaces. It allows secure installation of the devices in a 19" EIA equipment rack. The Rack Mounting Shelf occupies 1 rack space and it allows to install one full rack width unit, two half rack width units, four quarter rack width units or any possible combinations. The delivered faceplates can hide any open position on the shelf. Rackmounting hardware is not supplied.