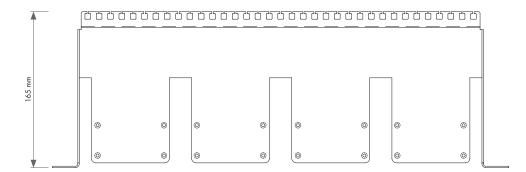

# **Specifications**

Enclosure

Stainless steel

Dimensions

482.6 x 43.5 x 165 mm / 19" x 1.7" x 6.5"

1 rack space in height

Weight

1.3 kg / 2.9 lb