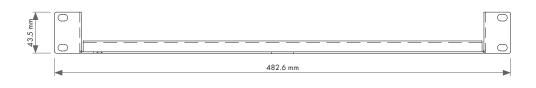

# **Specifications**

Enclosure

Stainless steel

Dimensions

482.6 x 43.5 x 165 mm / 19" x 1.7" x 6.5"

1 rack space in height

Weight

1.3 kg / 2.9 lb