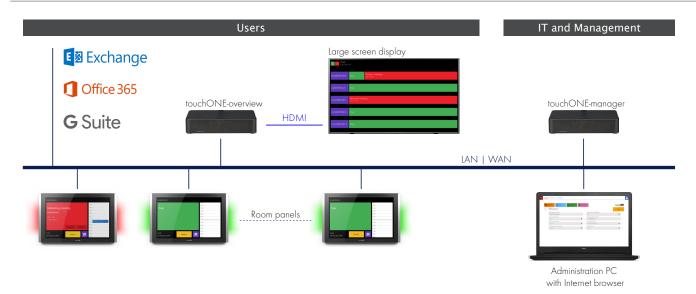

## DESCRIPTION

For easy administration of reservation system units, these units are linked to a group called Reservation Suite. Units connected to the same Reservation Suite share their settings, e.g. if you need to change the user account password, you can just do it on one panel and all the other ones within the same reservation suite will adopt the change automatically. During on-premises administration, the entire reservation suite is centrally managed through web interface of the touchONE-manager unit. The touchONE-manager must be plugged into the same LAN as the other units of the Reservation Suite. The touchONE-manager also has other features, such as analytics and room utilization statistics.

Web interface offers the following

- Setup the touchONE-manager unit (IP address, date and time, etc.)
- Create a reservation suite
- Manage a list of servers, user and room accounts
- Manage list of touchONE units connected to the reservation suite
- Manage a company logo
- Manage room support services
- Setting up the touchONE units parameters language, date and time format, etc.
- Firmware upgrade
- View the analytics of the room usage
- Room statistic data export for usage in software such as Excel
- And many others

## APPLICATION DIAGRAM