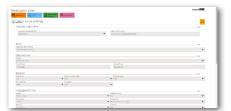

## WEB INTERFACE - EXAMPLES

Room settings

Unit local settings

Service requests settings