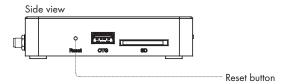

- 5 VDC / 3 A
- Power jack connector

# Physical

- Slim metal enclosure
- Protection IP30
- Dimensions 118 x 101 x 23.6 mm / 4.6" x 3.9" x 0.9"
- Weight 0.3 kg / 0.7 lb

#### Environment conditions

- Operating temperature 10° to 40° C, ambient with air flow
- Storage temperature 0° to 60° C
- Relative humidity 10% to 90% non-condensing

# **BOX CONTENTS**

touchONE-manager unit Mounting accessories Power supply Ethernet cable Data Sheet Declaration of Conformity

## ORDER INFORMATION

## Product code CS0537

The one-time price includes complete unit incl. ready to use administration and analytics application, power supply, mounting accessories, future firmware upgrades, two years standard warranty and product support.

No annual license fee are required.

# MECHANICAL DESCRIPTION