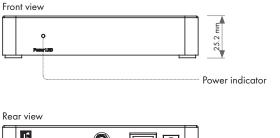

## Indicator

- Power LED

#### Network

- 10/100/1000 BaseT LAN, RJ-45 connector
- 802.1X authentication mechanism supported
- Proxy Server support

## AV connection

- HDMI 2.0 output, HDMI connector
- Displays current IP settings only

## Power supply

- 5 VDC / 3 A
- Power jack connector