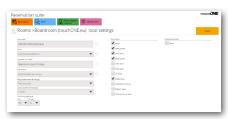

## WEB INTERFACE - EXAMPLES

Room settings

Unit local settings

Service requests settings