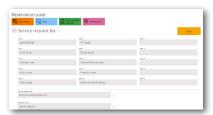

## WEB INTERFACE - EXAMPLES

Room settings

Unit local settings

Service requests settings