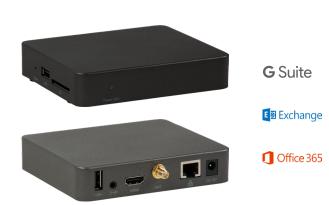

# Physical

- Slim metal enclosure
- Protection IP30
- Dimensions 118 x 101 x 23.6 mm / 4.6" x 3.9" x 0.9"
- Weight 0.3 kg / 0.7 lb

# **BOX CONTENTS**

touchONE-manager unit Mounting accessories Power supply Ethernet cable Data Sheet Declaration of Conformity