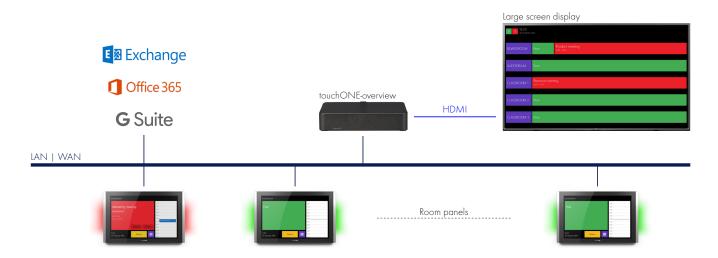

#### DESCRIPTION

touchONE is a meeting room reservation system. The touchONE system touch panels are installed in front of the entrance to the room and show its state. The touchONE-overview unit makes it possible to join a large display that will show the states of several rooms at once, e.g. at receptions.

The display connected to the touchONE-overview unit shows the following information

- Room name and information on occupancy. The state of the room is indicated by green color for a free room, red for an occupied room.
- If the room is free, the display shows the next meeting on the given day (if such a meeting is planned) and the period of time in which it will start
- If the room is occupied, the display shows the subject of the meeting as well as its starting and ending times.
- If the timeline mode is enabled, the display shows a timeline with future meetings for the next few hours.
- It is possible to show up to 14 rooms at once on the display. If more rooms need to be displayed, the list of rooms will scroll.
- Current date, time as well as the number of free and occupied rooms are shown on the display.
- It is also possible to add a company logo to the overview layout.

### APPLICATION DIAGRAM