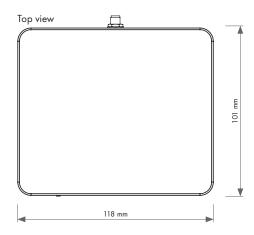

### Physical

- Slim metal enclosure
- Protection IP30
- Dimensions 118 x 101 x 23.6 mm / 4.6" x 3.9" x 0.9"
- Weight 0.3 kg / 0.7 lb