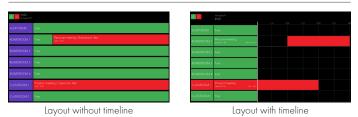

The display connected to the touchONE-overview unit shows the following information

- Room name and information on occupancy. The state of the room is indicated by green color for a free room, red for an occupied room.
- If the room is free, the display shows the next meeting on the given day (if such a meeting is planned) and the period of time in which it will start
- If the room is occupied, the display shows the subject of the meeting as well as its starting and ending times.
- If the timeline mode is enabled, the display shows a timeline with future meetings for the next few hours.
- It is possible to show up to 14 rooms at once on the display. If more rooms need to be displayed, the list of rooms will scroll.
- Current date, time as well as the number of free and occupied rooms are shown on the display.
- It is also possible to add a company logo to the overview layout.