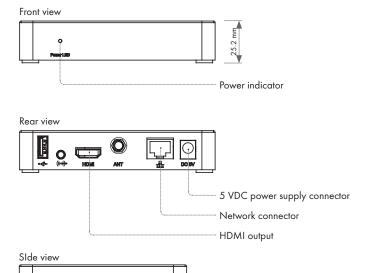

#### Button

- Reset

#### Indicator

- Power LED

#### Network

- 10/100/1000 BaseT LAN, RJ-45 connector
- 802.1X authentication mechanism supported
- Proxy Server support

#### AV connection

- HDMI 2.0 output, HDMI connector

#### Power supply

- 5 VDC / 3 A
- Power jack connector

### Physical

- Slim metal enclosure
- Protection IP30
- Dimensions 118 x 101 x 23.6 mm / 4.6" x 3.9" x 0.9"
- Weight 0.3 kg / 0.7 lb