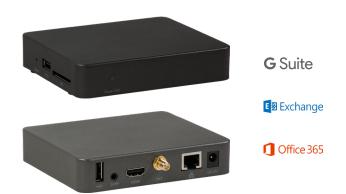

The player is enclosed in a compact chassis and can be easily integrated to display devices, such as LCD TV or projector at site installation with HDMI display output up to HDMI 2.0.

#### AV connection

- HDMI 2.0 output, HDMI connector

### Physical

- Slim metal enclosure
- Protection IP30
- Dimensions 118 x 101 x 23.6 mm / 4.6" x 3.9" x 0.9"
- Weight 0.3 kg / 0.7 lb