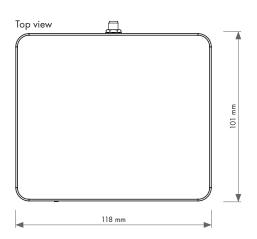

### Physical

- Slim metal enclosure
- Protection IP30
- Dimensions 118 x 101 x 23.6 mm / 4.6" x 3.9" x 0.9"
- Weight 0.3 kg / 0.7 lb

#### MECHANICAL DESCRIPTION