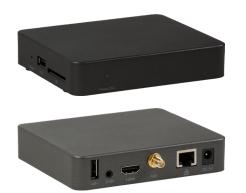

### Physical

- Slim metal enclosure
- Protection IP30
- Dimensions 118 x 101 x 23.6 mm / 4.6" x 3.9" x 0.9"
- Weight 0.3 kg / 0.7 lb

#### Network

- 10/100/1000 BaseT LAN, RJ-45 connector
- 802.1X authentication mechanism supported
- Proxy Server support

**BOX CONTENTS** 

touchONE-concentrator unit Mounting accessories Power supply Ethernet cable Quick Start

#### AV connection

- HDMI 2.0 output, HDMI connector
- Displays current IP settings only

# Power supply

- 5 VDC / 3 A
- Power jack connector