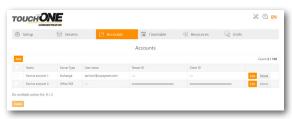

#### WEB INTERFACE - EXAMPLES

Account management

Unit (workplace interface) management