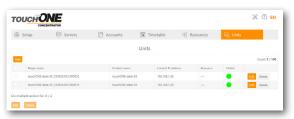

#### WEB INTERFACE - EXAMPLES

Account management

Unit (workplace interface) management