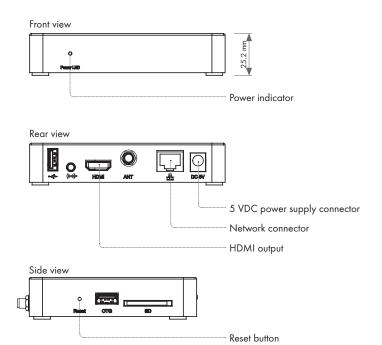

#### CPU

- Rockchip RK3288
- 28 nm Cortex®-A17 quad core 1.8 GHz

#### Memory

- RAM 2GB
- Flash 16 GB

#### Button

- Reset

#### Indicator

- Power LED

#### Network

- 10/100/1000 BaseT LAN, RJ-45 connector
- 802.1X authentication mechanism supported
- Proxy Server support

**BOX CONTENTS** 

touchONE-concentrator unit Mounting accessories Power supply Ethernet cable Quick Start

#### AV connection

- HDMI 2.0 output, HDMI connector
- Displays current IP settings only

#### Other connections

- Not supported by application

# Power supply

- 5 VDC / 3 A
- Power jack connector