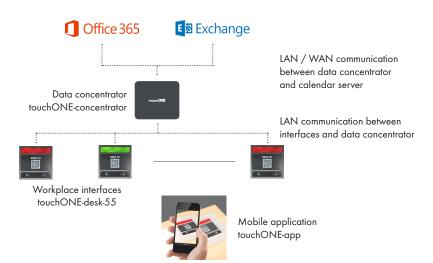

#### APPLICATION DIAGRAM

All units are connected to Ethernet. Workplace interfaces communicate with the data concentrator used for system setup as well as for communication with calendar servers. All workplace interfaces are connected using one Ethernet cable delivering data and power supply.

The touchONE-concentrator must be connected to the same local area network as all touchONE-desk-55 workplace interfaces.

The touchONE-app makes it possible to reserve a workplace from iOS or Android mobile devices. The workplace is identified by a QR code and the user is identified by credentials stored in a mobile device. After the reservation procedure, workplace is reserved in the appropriate calendar and the interface changes its status to occupied.